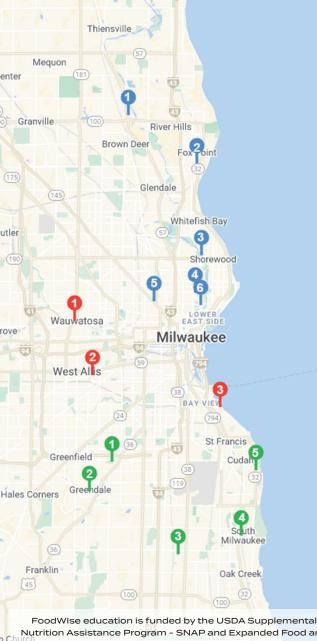

Brown Deer Farmers Market \* 0 • □
9078 N. Green Bay Road
Brown Deer, WI 53209
Open Wednesdays 9AM-5:30PM
June 17 - October 28

Fox Point Farmers Market 

7330 N. Santa Monica Blvd.
Fox Point, WI 53217
Open Saturdays 8AM-12PM
June 20 - October 24 (closed July 4)

Shorewood Farmers Market \* 0 • □
4100 Estabrook Pkwy.
Shorewood, WI 53211
Open Sundays 9:30AM - 1PM
June 28 - October 25

Riverwest Gardeners Market \* 0 ◆
2700 N. Pierce Street
Milwaukee, WI 53212
Open Sundays 10AM - 3PM
June 7 - October 25

Fondy Farmers Market \* 0 • □
2200 W. Fond du Lac Avenue
Milwaukee, WI 53206
Regular Season: June 27 - November 1
Saturday 7AM - 2PM
Sunday, Tuesday, Thursday 9AM - 2PM
Late Season: November 7 - 21
Saturdays 9AM - 2PM

Michael McGee Farmstand ○ ◆
2225 N. Humboldt Avenue (Oasis Fresh Foods)
Milwaukee, WI 53212
Open Saturdays 10AM - 2PM
May 2 - November 21

Tosa Farmers Market \* 0 Tosa Farmers Market \*

South Shore Farmers Market \* • • • □
2900 S. Shore Drive
Milwaukee, WI 53207
Open Saturdays BAM - 12PM
June 20 - 0ctober 24

Greenfield Farmers Market \* 0 5151 W. Layton Avenue (Konkel Park) Greenfield, WI 53220 Open Sundays 10AM - 2PM June 7 - October 25

Greendale Downtown Market

Broad St. (between Northway & Schoolway)
Greendale, WI 53129
Open Saturdays 8AM - 12PM
June 20 - October 3 (closed July 4)

Oak Creek Farmers Market \* 0 • □ ■ 8040 S. 6th Street
Oak Creek, WI 53154
Open Saturdays 9AM - 1PM
June 6 - October 24 (closed July 4)

South Milwaukee Downtown Market Of 11th & Milwaukee Avenue South Milwaukee, WI 53172 Open Thursdays 3PM - 7PM May 28 - October 8

Cudahy Farm Stand 

5050 S. Lake Drive (Cudahy City Hall)
Cudahy, WI 53110
Open Monday & Wednesday 8AM - 4PM
June 15 - October 21

SNAP/FoodShare
WIC - Women Infants & Children
SFMNP - Senior Farmers Market Nutrition Program
MATCH - SNAP/FoodShare°
MATCH - WIC/SFMNP°